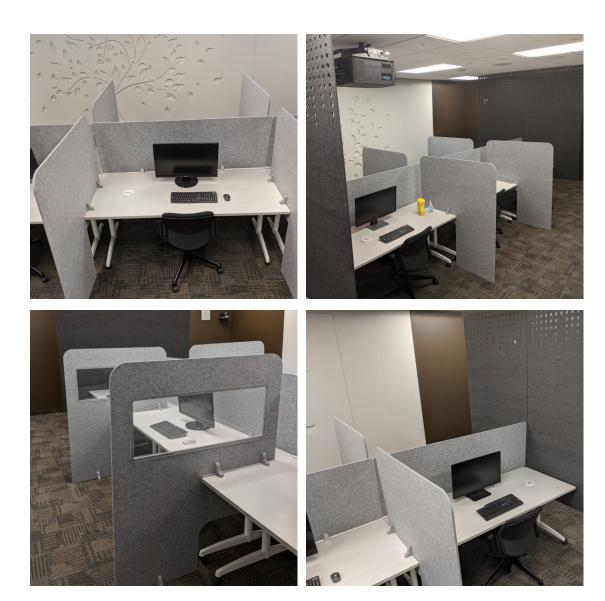

### > LOFTwall | Screens

#### **Desk Screens**

Quickly and securely separate space in any environment with Desktop Shields. Completely recycle-able, Counter Shield can stand up to harsh cleaners to ensure a sanitary environment for all customers. Available in frame and frameless. Screens can anchor to a surface or be free standing. Product can be cleaned with healthcare-grade cleaners. Multiple screens can be linked together. Product can be assembled in less than 5 minutes and adapted to existing work environments.