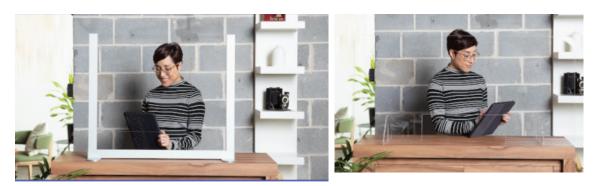

### > EzoBoard | Desk Separators

#### **Desk Screens**

We have plenty of work separation products that will create physical distancing in minutes. With minimal hardware, these products can be installed quickly to create isolated work spaces for your employees. Slide-on desk separators, tall desk screens, and floorto-ceiling work zone dividers will give you the separation needed. And all with great acoustic performance too!