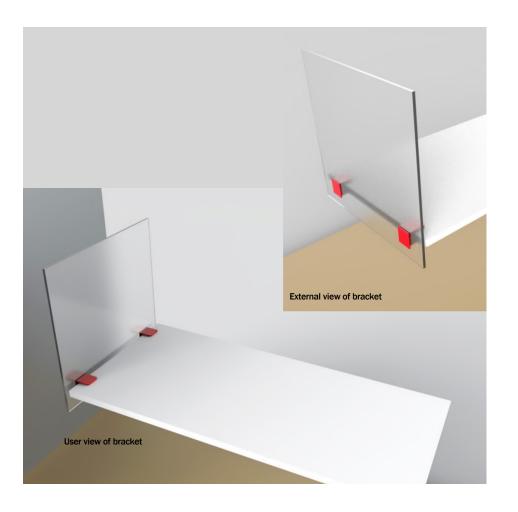

### > Watson | C9 Screen

#### **Desk Screen**

The Watson C9 screen is made of translucent acrylic which is perfect for disinfecting. It can be added to any existing worksurface with varying thicknesses. It is available in 19" or 24"heights. The screen bracket simply slides over the desk surface and clamps tight from below for easy installation.