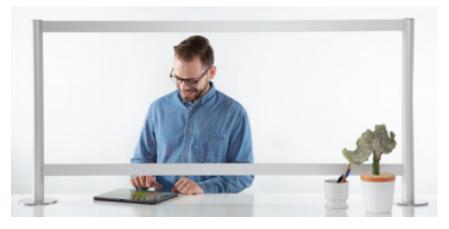

### > KI | Tattoo Screens

#### **Freestanding Screens**

Tattoo offers both Flex and Spine screens. Flex screens are easy to move, so you can expand or contract workstations for either individual focus or team interaction. Spine screens support in-line planning with or without power and data. Both screens feature a unique base design, which allows screens to stand independently. A variety of screen inserts can be added to enhance aesthetics, acoustics and function. Clear plexi, PET acoustical, markerboard, laminate, and acrylic are all options for this versatile screen.