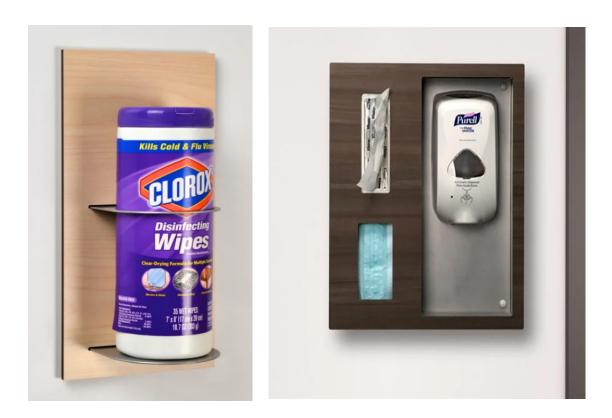

### > Takeform | Purify

#### **Sanitize Stations**

From hospitals to schools to offices, sanitizer dispensers occupy nearly every public space. Unfortunately, these units often look like unsightly afterthoughts. Not so with Additions. Specify from limitless finish options, leaving visitors and staff with the protection they need and a fresh impression of your space and your brand.

Takeform offers a range of station configurations to fit the functionality you need. Disinfectant. Sanitizer wipes. Gloves. Masks. Tissues. Gowns. All an ADA-compliant 3.9" extending from the wall.