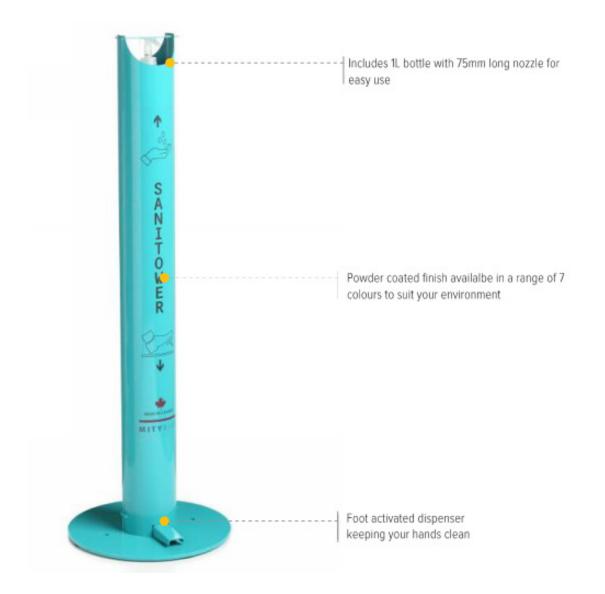

### > MityBilt | SaniTower

#### **Sanitize Stations**

Hands-free sanitize station. The SaniTower includes a 1 liter bottle and when you step on the pedal at the base of the unit, the sanitizer is dispense, keep your hands completely free.