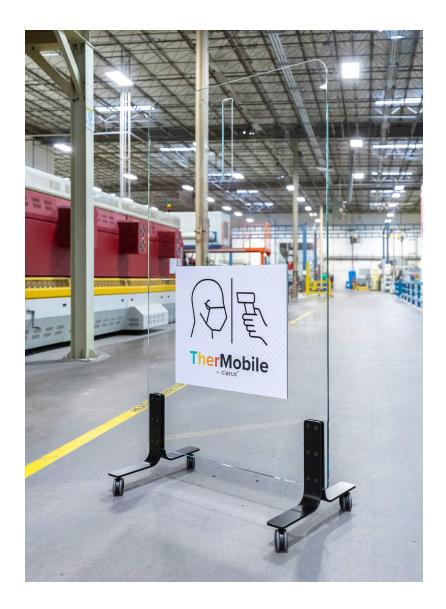

### > Clarus Glassboards | TherMobile

#### **Thermometer Protection**

During the current COVID-19 pandemic, essential businesses are facing health and safety challenges like never before. That's why Clarus transformed their mobile product with a shield and cutout so employers can take temperatures at a safe distance.

Antimicrobial, Non-porous Glass the TherMobile's shield provides an extra layer of protection during the screening process. Due to its antimicrobial properties, TherMobile's glass inhibits the growth of bacteria and allows for its surface to be wiped clean. With a four-wheel base, TherMobile is adaptable and can be moved around to any location, making it easy to safely take temperatures anywhere in your facility.