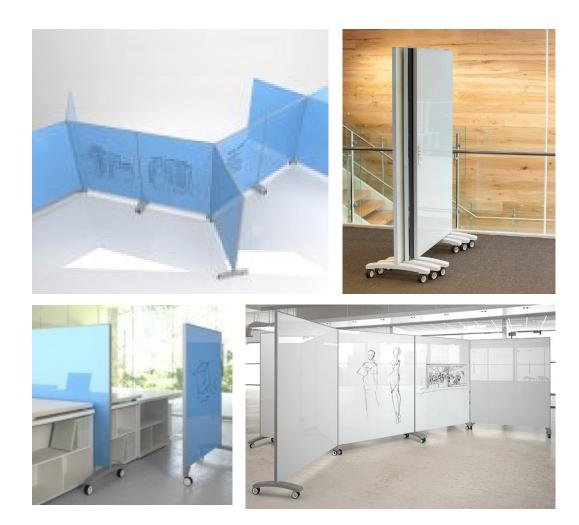

### Clarus Glassboard | goMobile!

#### **Freestanding Screens**

The goMobile! screens help supply function while creating privacy. Available in glass markerboard (which can hold up to some of the harshest cleaners) or PET acoustical material. Available in metal or wood frame and thousands of glass color options. The goMobile board will look beautiful in your new space.