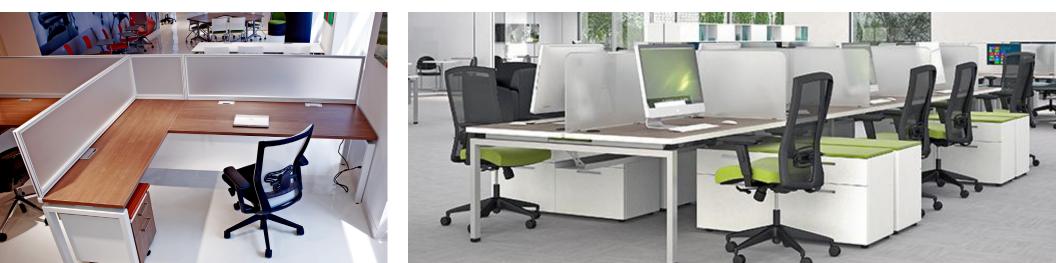

#### **Desk Screens**

We have plenty of work separation products that will create physical distancing in minutes. With minimal hardware, these products can be installed quickly to create isolated work spaces for your employees. Slide-on desk separators, tall desk screens, and floorto-ceiling work zone dividers will give you the separation needed. And all with great acoustic performance too!