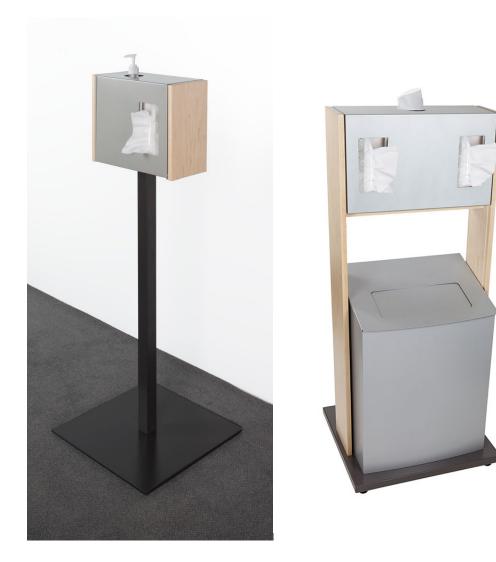

### > Peter Pepper Products | Healthfirst

#### **Sanitize Stations**

Healthfirst products promote the use of personal protection products, reducing the risk of cross contamination.

Freestanding Infection Control Centers are perfect for public waiting and reception areas, providing a single enclosure for dispensing sanitizer, masks and tissues with poster area for health related messages.

PPE products are also secured within the station so cannot be moved elsewhere or removed all together.