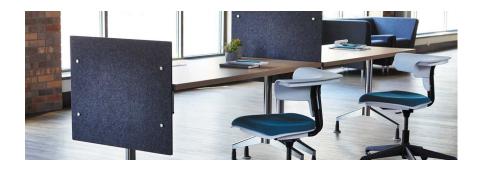

### > KI | Height Adjustable Screens

#### **Desk Screens**

Made of PET material for sound absorption, these screens can be used as modesty screens or dividers (or both at the same time) and can be moved up and down throughout the day with a push or pull of the fingers. Easily user-adjustable