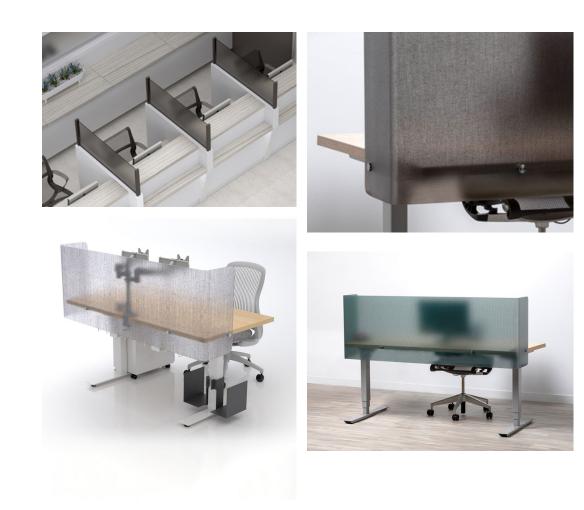

### > KI | Tattoo Screens

#### **Freestanding Screens**

Tattoo offers both Flex and Spine screens. Flex screens are easy to move, so you can expand or contract workstations for either individual focus or team interaction. Spine screens support in-line planning with or without power and data. Both screens feature a unique base design, which allows screens to stand independently. A variety of screen inserts can be added to enhance aesthetics, acoustics and function. Clear plexi, PET acoustical, markerboard, laminate, and acrylic are all options for this versatile screen.