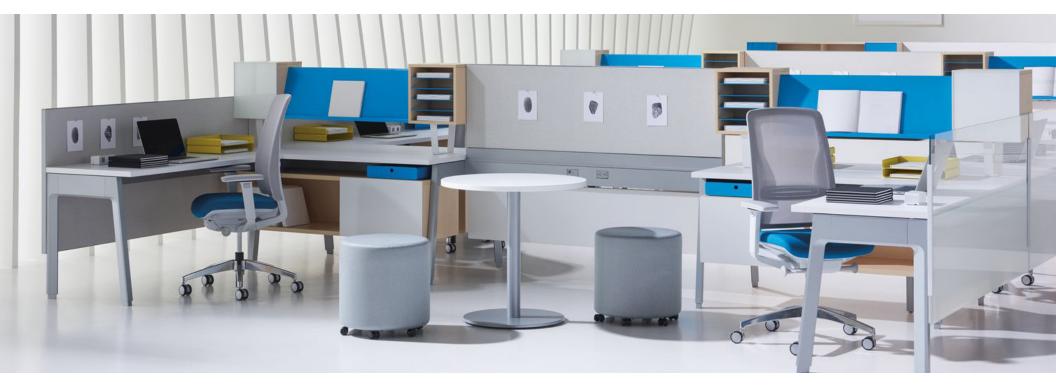

#### **Desk Screens**

Made of PET material for sound absorption, these screens can be used as modesty screens or dividers (or both at the same time) and can be moved up and down throughout the day with a push or pull of the fingers. Easily user-adjustable

#### **Desk Screens**

We have plenty of work separation products that will create physical distancing in minutes. With minimal hardware, these products can be installed quickly to create isolated work spaces for your employees. Slide-on desk separators, tall desk screens, and floorto-ceiling work zone dividers will give you the separation needed. And all with great acoustic performance too!