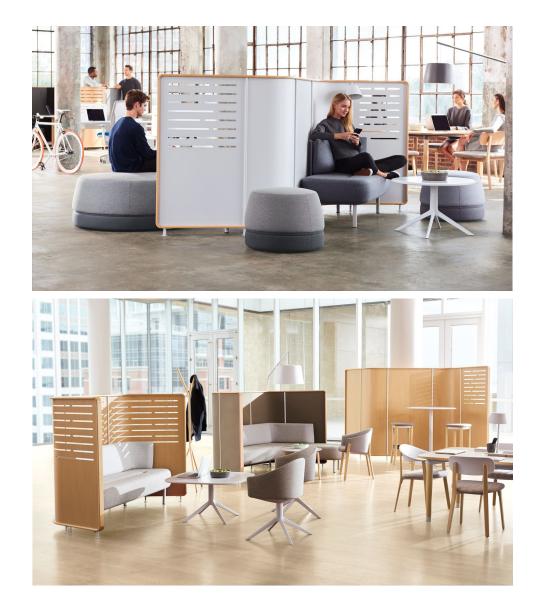

### > KI | Tattoo Screens

#### **Freestanding Screens**

Tattoo offers both Flex and Spine screens. Flex screens are easy to move, so you can expand or contract workstations for either individual focus or team interaction. Spine screens support in-line planning with or without power and data. Both screens feature a unique base design, which allows screens to stand independently. A variety of screen inserts can be added to enhance aesthetics, acoustics and function. Clear plexi, PET acoustical, markerboard, laminate, and acrylic are all options for this versatile screen.